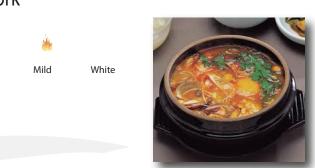

## Soft Tofu Soup

| T1        | 섞어 순두부 | Assorted Soft Tofu* Beef, Seafood mix               | 9.95 |
|-----------|--------|-----------------------------------------------------|------|
| T2        | 해물 순두부 | Seafood Soft Tofu* Squid, Mussel, Shrimp, Clam      | 9.95 |
| <b>T3</b> | 김치 순두부 | Kimchi Soft Tofu* Kimchi and choice of Beef or Pork | 9.95 |
| T4        | 급창 순두부 | Gut Soft Tofu*  Marrow Gut and Tripe                | 9.95 |
| T5        | 만두 순두부 | <b>Dumpling Soft Tofu*</b> Dumpling & Vegetable     | 9.95 |
| T6        | 야채 순두부 | Vegetable Soft Tofu*  Mushroom, Squash, Onion       | 9.95 |
| <b>T7</b> | 고기 순두부 | Meat Soft Tofu* Choice of Beef, Pork                | 9.95 |