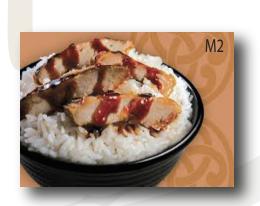

## Kids Menu (Age under 12 only)

| M1        | <b>Bulgogi Bow</b>    | /l              | 6.00 |
|-----------|-----------------------|-----------------|------|
| M2        | Chicken Teriyaki Bowl |                 | 5.00 |
| <b>M3</b> | Katsu                 | Pork or Chicken | 6.00 |